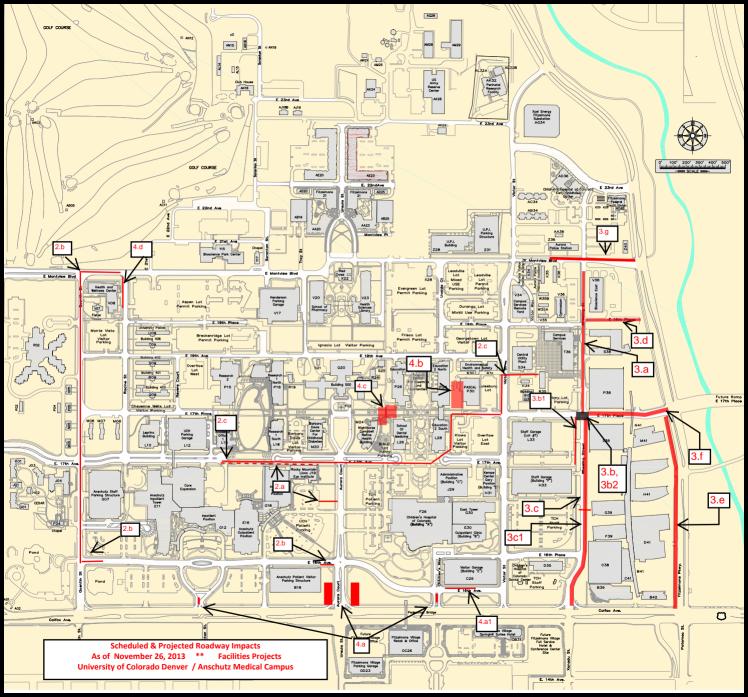

| Scheduled & Projected Roadway Impacts as of 11/26/2013 |                                                                                                                            |                          |                       |                |
|--------------------------------------------------------|----------------------------------------------------------------------------------------------------------------------------|--------------------------|-----------------------|----------------|
| Flag #                                                 | Scope                                                                                                                      | Duration                 | Developer/<br>Project | Contractor     |
| 1                                                      | Children's Hospital Colorado                                                                                               |                          |                       |                |
|                                                        | No Projects currently in progress                                                                                          |                          |                       |                |
| 2                                                      | University of Colorado Hospital                                                                                            |                          |                       |                |
|                                                        | a. RMLEI Expansion - temp access during construction                                                                       | 6/14/13 - 9/1/14         | UCH                   | Mortenson      |
|                                                        | b. Pot Holing- Quentin to 16th & Montview East to Racine StFlow fill holes and perm asphalt patch                          | TBD                      | UCH                   | Kimley Horn    |
|                                                        | c. Various lane & sidewalk closures at manholes along electric duct bank route.                                            | 12/12/13 -12/13/13       | UCH                   | Sturgeon       |
| 3                                                      | <u>Veterans Admin.</u> Complex Construction: Remodel & New Buildings                                                       | 5/20/2011-4/2/2015       | VA                    | Kiewit Turner  |
|                                                        | Veterans Utilities off site                                                                                                | 2/6/2012 - TBD           | VA                    | Kiewit Turner  |
|                                                        | a. Wheeling Street full closure from East 17th Place through Montview (Phase 3 & 4)                                        | 11/15/12 - 12/27/13      | VA                    | Kiewit Turner  |
|                                                        | b. Full closure of intersection of Wheeling Street and East 17th Place (Phase 5)                                           | 12/30/13 - 5/2/14        | VA                    | Kiewit Turner  |
|                                                        | b.1 S.B. lane closure west side of Wheeling for new electrical feeder installation                                         | 10/29/13-12/03/13        | VA                    | KT/Sturgeon    |
|                                                        | b.2 Utility potholing at intersection 17th Place and Wheeling                                                              | 11/21/13-12/5/13         | VA                    | Kiewit Turner  |
|                                                        | c. Wheeling Street full closure from East 17th Place to Colfax Avenue (Phase 6)                                            | 5/5/14 - 9/5/14          | VA                    | Kiewit Turner  |
|                                                        | c. 1 - South end of Wheeling NB curb lane closed for crane clearance                                                       | 10/14/13 - 5/5/14        | VA                    | Kiewit Turner  |
|                                                        | d. East 19th Place full closure east of Wheeling Street (Phase 6)                                                          | Included in item A above | VA                    | Kiewit Turner  |
|                                                        | e. Fitzsimons Parkway southbound single lane closure to remove parking lane between 17th Ave. & Colfax (Phase 7)           | Late 2014                | VA                    | Kiewit Turner  |
|                                                        | f. 17th Place FULL ROAD CLOSURE FROM 12/10/ 2012 7/2015 (License Agreement for Closure of 17th PL. Expires September 2015) | 11/10/2012 - 7/2015      | VA                    | Kiewit-Turner  |
|                                                        | g. Montview Widening                                                                                                       | TBD                      | VA                    | Kiewit- Turner |
| 4                                                      | University of Colorado Denver                                                                                              |                          |                       |                |
|                                                        | a. Campus Monument Signage Construction                                                                                    | 8/12/13 - 12/15/13       | UCD                   | Rhinotrax      |
|                                                        | a.1 16th ave. Closure of west bound curb lane for staging of materials                                                     | 10/30/13-12/15/13        | UCD                   | Rhinotrax      |
|                                                        | b. Reinstall Sculpture on to base                                                                                          | 11/29/2013               | UCD                   | Coblaco        |
|                                                        | c. Sidewalks and Delivery Dock Area closed for Vault/Steam Line work                                                       | 12/31/2013               | UCD                   | JCOR Mech.     |
|                                                        | d. Racine Street closed from Montview blvd. South to Snowmass lot intertance.                                              | 12/2/13 12noon- 4pm      | UCD                   | GH Phipps      |
|                                                        | UPCOMING:                                                                                                                  |                          |                       |                |
|                                                        | Girls on the Run 5K Race (Route to be determined)                                                                          | 5/10/2014                | UCH                   | NA             |
|                                                        | Cops Fighting Cancer (Refer to Events Map for route)                                                                       | 12/18/2013               | СНС                   | NA             |
|                                                        | CHC Toy Run (Refer to Events Map for route)                                                                                | 12/8/2013                | CHC                   | NA             |