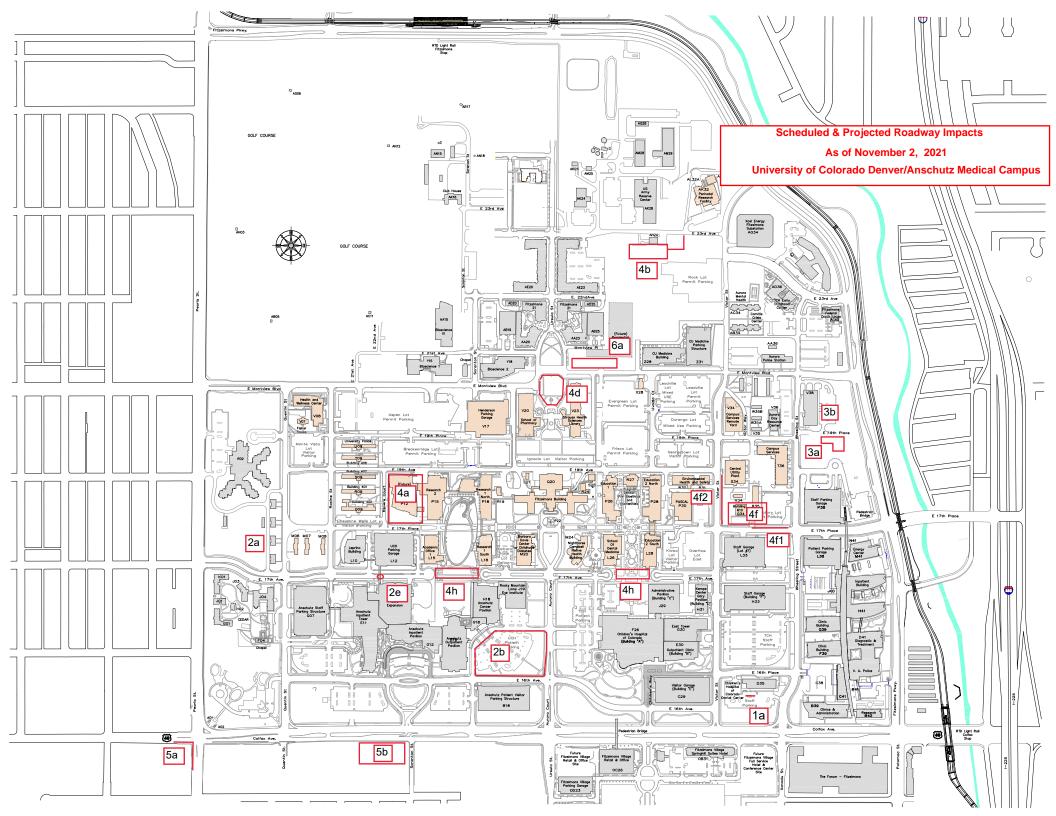

| 0                                                                                                                                                                                         |                                | Duration                                       | Developer/<br>Project  | Comtra ato a          |
|-------------------------------------------------------------------------------------------------------------------------------------------------------------------------------------------|--------------------------------|------------------------------------------------|------------------------|-----------------------|
| Scope                                                                                                                                                                                     |                                | Duration                                       | FIOJECI                | Contractor            |
| Children's Hospital Colorado<br>a. Covid-19 testing location Wheeling & Colfax                                                                                                            |                                |                                                | 01100                  |                       |
| <b>č</b>                                                                                                                                                                                  |                                | Indefinite                                     | CHCO                   |                       |
| UC Health                                                                                                                                                                                 |                                |                                                |                        |                       |
| <ul> <li>a. Covid-19 testing location - Behind Colonels Row. Quentin &amp; 17th</li> <li>b. Garage 2 - Perimeter Fence and site logistics plan (includes sidewalk on 16th ave)</li> </ul> |                                |                                                | UC Health              | N/A                   |
| c. Tower 3                                                                                                                                                                                |                                | 7/14/21 - 12/2022                              | UC Health<br>UC Health | Swinerton<br>Haselden |
| d. Lower Level Dock Expansion                                                                                                                                                             |                                | Completion - 2/1/2023<br>Completion - 1/1/2022 | UC Health              | GH Phipps             |
| e. Ped Bridge Curtain Wall Install - East bound lane of 17th ave closed                                                                                                                   |                                | TBD                                            | UC Health              | Haselden              |
| Veterans Admin. Complex Construction: Remodel & New Buildings                                                                                                                             |                                |                                                | 00 nearth              | nasciucii             |
| a. PTSD Center construction                                                                                                                                                               |                                | Complete June 2022                             | VA                     | Faith Enterprises     |
| <b>b. Covid 19 Testing location -</b> Bioscience East suspended - Temp sheds are still in lot , te                                                                                        | esting is now at main hospital | Indefinite                                     | VA                     | N/A                   |
| CU Anschutz Medical Campus                                                                                                                                                                |                                |                                                |                        |                       |
| a. Anschutz Health Sciences Building Construction                                                                                                                                         |                                | Fall 2021                                      | CU Anschutz            | JE Dunn               |
| b. Covid Research Trailer - East Rock lot location                                                                                                                                        |                                | end of November 2021                           | CU Anschutz            | TBD                   |
| c. Vault 12a and 13 - Manhole Entry Repair - One westbound lane next to center island cl                                                                                                  | osed                           | TBD                                            | CU Anschutz            | HEXA/Sunny Day        |
| d. Red Cross Memorial                                                                                                                                                                     |                                | 9/1/21- 12/1/21                                | CU Anschutz            | Kiewit                |
| e. R2 Penthouse T-Mobile upgrade -                                                                                                                                                        |                                | 9/20/21-12/31/21                               | T-Mobile               | Wyco Constructors     |
| f. CU Anschutz Campus Safety and EM Preparedness Building - South West section of                                                                                                         | Purgatory Lot closed.          | October 2021- September 2022                   | CU Anschutz            | Saunders              |
| f1. Tree Removal - Single lane closure on E 17th between Wheeling and Victor                                                                                                              |                                | 11/6/2021                                      | CU Anschutz            | Saunders              |
| f2. Sidewalk closure on East side of Victor                                                                                                                                               |                                | 10/27/21 - 5/20/22                             | CU Anschutz            | Saunders              |
| g. Fitz Café Reno - Dumpster on the north side of Fitz Bldg                                                                                                                               |                                | 10/8/2021 - 1/2022                             | CU Anschutz            |                       |
| h. Road Repairs Around Campus                                                                                                                                                             |                                | 11/8/21-12/3/21                                | CU Anschutz            | TBD                   |
| City of Aurora                                                                                                                                                                            |                                |                                                |                        |                       |
| a. Links Fitzsimons Project - SW corner of Peoria and Colfax                                                                                                                              |                                | 9/1/2021 - 3/30/2024                           | COA                    | VCC USA               |
| b. Plaza Fitzsimons - East of Hyatt Hotel                                                                                                                                                 |                                | TBD                                            | COA                    |                       |
| AIMCO                                                                                                                                                                                     |                                |                                                |                        |                       |
| a. Benson Hotel and Faculty Club - North of Monteview, West of CU Medicine Building. 1                                                                                                    | 52' crane                      | 12/2020 - 8/2022                               | AIMCO                  | HYDER                 |
| UPCOMING:                                                                                                                                                                                 |                                |                                                |                        |                       |
|                                                                                                                                                                                           |                                |                                                |                        |                       |