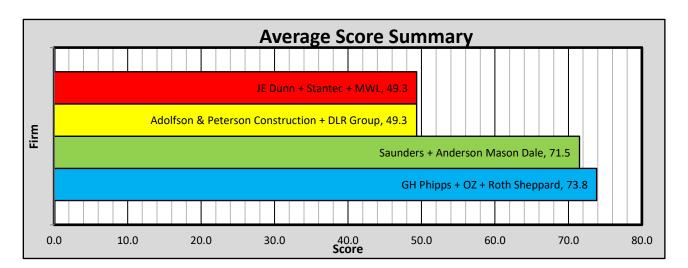

## Campus Safety and EM Prepardeness Facility Project Number: 21-124177

Request for Qualifications for Design Build Services Oral Interview Scoring Results 12/16/2020

|   |    | Construction<br>Group | Construction + DLR<br>Group |  |
|---|----|-----------------------|-----------------------------|--|
|   | Wt | Rating                | Score                       |  |
| 1 | 4  | 3.2                   | 13                          |  |
|   |    | 0.0                   | 0                           |  |
| 2 | 4  | 3.0                   | 12                          |  |
|   |    | 0.0                   | 0                           |  |
| 3 | 4  | 2.5                   | 10                          |  |
|   |    | 0.0                   | 0                           |  |
| 4 | 3  | 3.0                   | 9                           |  |
|   |    | 0.0                   | 0                           |  |
| 5 | 1  | 2.7                   | 3                           |  |
|   | 1  | 3.0                   | 3                           |  |
|   |    | 0.0                   | 0                           |  |
|   |    | Total                 | 49.3                        |  |

Adolfson & Peterson

| GH Phipps + OZ + Roth<br>Sheppard |       |  |  |
|-----------------------------------|-------|--|--|
| Rating                            | Score |  |  |
| 4.8                               | 19    |  |  |
| 0.0                               | 0     |  |  |
| 4.3                               | 17    |  |  |
| 0.0                               | 0     |  |  |
| 4.5                               | 18    |  |  |
| 0.0                               | 0     |  |  |
| 4.3                               | 13    |  |  |
| 0.0                               | 0     |  |  |
| 2.8                               | 3     |  |  |
| 3.3                               | 3     |  |  |
| 0.0                               | 0     |  |  |
| Total                             | 73.8  |  |  |

| JE Dunn + Stantec +<br>MWL |       |  |
|----------------------------|-------|--|
| Rating                     | Score |  |
| 3.0                        | 12    |  |
| 0.0                        | 0     |  |
| 3.0                        | 12    |  |
| 0.0                        | 0     |  |
| 2.7                        | 11    |  |
| 0.0                        | 0     |  |
| 3.0                        | 9     |  |
| 0.0                        | 0     |  |
| 2.7                        | 3     |  |
| 3.0                        | 3     |  |
| 0.0                        | 0     |  |
| Total                      | 49.3  |  |

| Saunders + Anderson<br>Mason Dale |       |  |
|-----------------------------------|-------|--|
| Rating                            | Score |  |
| 4.3                               | 17    |  |
| 0.0                               | 0     |  |
| 4.3                               | 17    |  |
| 0.0                               | 0     |  |
| 4.5                               | 18    |  |
| 0.0                               | 0     |  |
| 4.3                               | 13    |  |
| 0.0                               | 0     |  |
| 2.7                               | 3     |  |
| 3.2                               | 3     |  |
| 0.0                               | 0     |  |
| Total                             | 71.5  |  |

The top two (2) Desing Build teams have been selected to participate in RFQ Step III Design Workshops. Thank you to everyone who participated in the interviews.