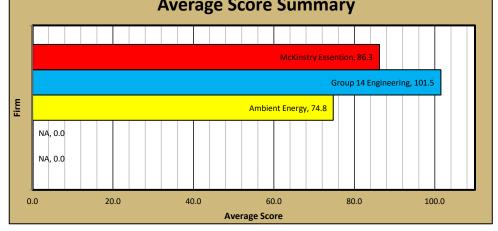

## ARCHITECTURAL/ENGINEERING (COMM. AGENT) SERVICES ORAL INTERVIEW SCORING RESULTS

10/21/2022

|                                  | _  | Ambient Energy |       | Group 14 Engineering |       | McKinstry Essention |       | NA     |       | NA     |       |
|----------------------------------|----|----------------|-------|----------------------|-------|---------------------|-------|--------|-------|--------|-------|
|                                  | Wt | Rating         | Score | Rating               | Score | Rating              | Score | Rating | Score | Rating | Score |
| <ol> <li>Project Team</li> </ol> | 5  | 2.8            | 13.8  | 4.5                  | 22.5  | 3.5                 | 17.5  |        |       |        |       |
| 2. Team Capabilities             | 5  | 3.3            | 16.3  | 4.5                  | 22.5  | 4.0                 | 20.0  |        |       |        |       |
| 3. Prior Experience              | 5  | 3.0            | 15.0  | 4.3                  | 21.3  | 3.8                 | 18.8  |        |       |        |       |
| 4. Project Approach              | 5  | 3.3            | 16.3  | 4.5                  | 22.5  | 3.8                 | 18.8  |        |       |        |       |
| 5. Work Location                 | 3  | 4.5            | 13.5  | 4.3                  | 12.8  | 3.8                 | 11.3  |        |       |        |       |
|                                  |    | Total          | 74.8  | Total                | 101.5 | Total               | 86.3  | Total  | 0.0   | Total  | 0.0   |
|                                  |    |                |       |                      |       |                     |       |        |       |        |       |
| Average Score Summary            |    |                |       |                      |       |                     |       |        |       |        |       |

Per the RFQ guidelines, CU Denver will attempt to negotiate a fee proposal with the top scoring firm.

Oral Interview scores shown above are the average scores from a 4 member selection committee. The maximum score available is 115. Thank to all for participating in this selection process, your participation is greatly apprecated.