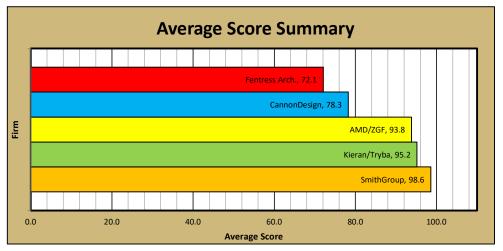

| AMD/ZGF |       |
|---------|-------|
| Rating  | Score |
| 4.3     | 21.3  |
| 4.6     | 22.9  |
| 4.4     | 22.1  |
| 3.8     | 15.3  |
| 4.1     | 12.3  |
| Total   | 93.8  |

| CannonDesign |       |  |
|--------------|-------|--|
| Rating       | Score |  |
| 3.6          | 17.9  |  |
| 3.8          | 18.8  |  |
| 3.9          | 19.6  |  |
| 3.0          | 12.0  |  |
| 3.3          | 10.0  |  |
| Total        | 78.3  |  |

| Fentress Arch. |       |  |
|----------------|-------|--|
| Rating         | Score |  |
| 3.4            | 17.1  |  |
| 3.3            | 16.3  |  |
| 3.1            | 15.4  |  |
| 2.8            | 11.3  |  |
| 4.0            | 12.0  |  |
| Total          | 72.1  |  |

| Kieran/Tryba |  |  |
|--------------|--|--|
| Score        |  |  |
| 21.3         |  |  |
| 22.5         |  |  |
| 22.1         |  |  |
| 17.3         |  |  |
| 12.0         |  |  |
| 95.2         |  |  |
|              |  |  |

| SmithGroup |       |  |
|------------|-------|--|
| Rating     | Score |  |
| 4.6        | 22.9  |  |
| 4.7        | 23.3  |  |
| 4.8        | 24.2  |  |
| 4.2        | 16.7  |  |
| 3.8        | 11.5  |  |
| Total      | 98.6  |  |

Per the RFQ guidelines, CU Denver will attempt to negotiate a fee proposal with the top scoring firm.

Oral Interview scores shown above are the average scores from a 12 member selection committee. The maximum score available is 110.