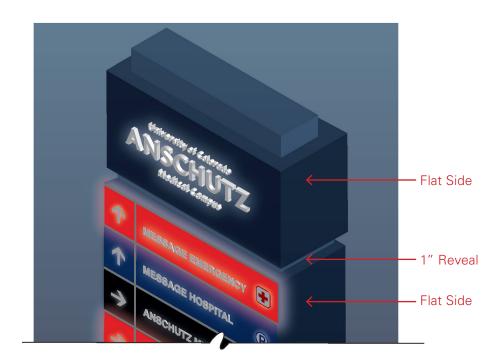

Project Number: 19-182047

Addendum 4

Clarification of reference photos in Addendum 3.

The side inset/reveal shown in the piano hinge reference photos should not be included on the new signage. The new signage should have a flat side, and 1" reveal around the top and bottom of the sign as shown in the 100% Construction Documents and Campus Sign Standards and noted below.

1 Sign Type B: Illuminated Intent - Isometric View
- Scale: NTS

Michael Stout