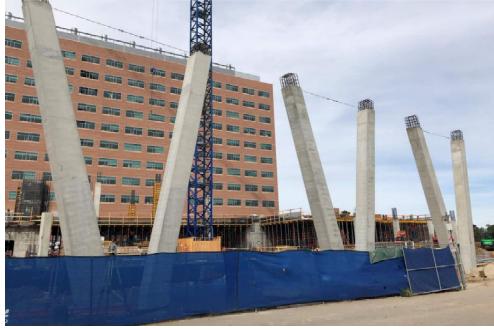

#### **Concrete Pours**

6 of 7 V Columns

Level 2 Pour 1

Grade beams

North West Stair Core

Slab on Grade South