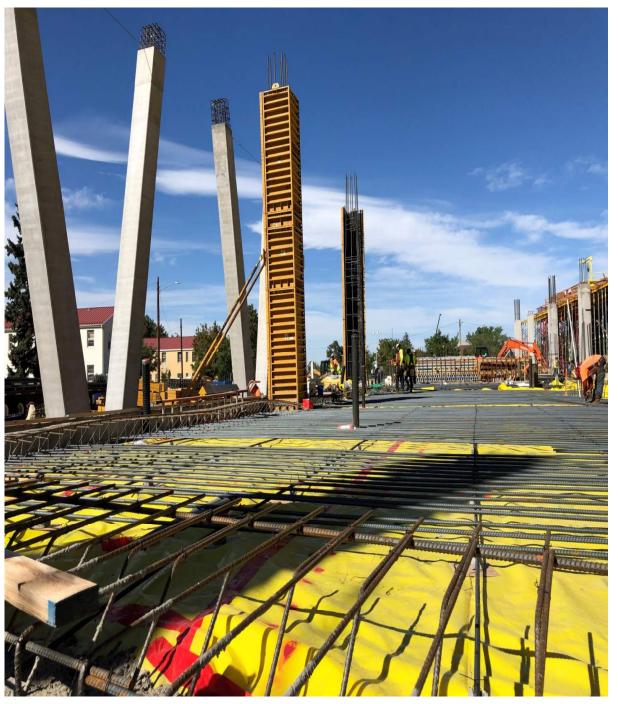

#### **Concrete Pours**

6 of 7 V Columns

Level 2 Pour 1

Grade beams

North West Stair Core

Slab on Grade South

#### **Upcoming Activities**

- Slab on Grade North
- Level 2 Pour 3 and 4
- Level 3 Pour 1
- Framing and Decking of Level 3 Pour 2
- Continued Reinforcing, along with, Plumbing and Electrical coordination.
- Ongoing Design for Basement Build-out.