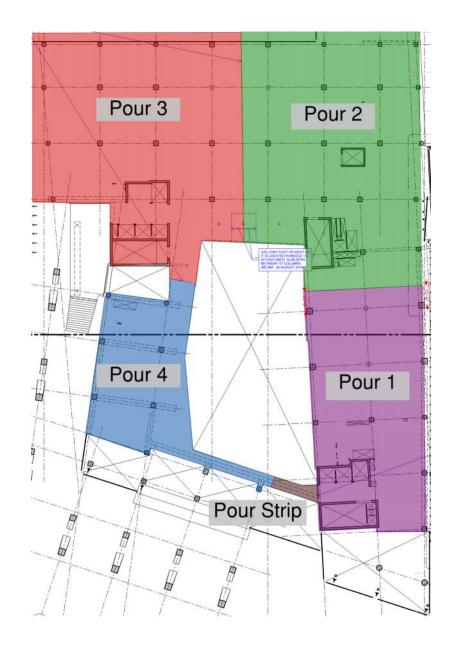

#### **Upcoming Activities**

- Slab on Grade North
- Level 2 Pour 3 and 4
- Level 3 Pour 1
- Framing and Decking of Level 3 Pour 2
- Continued Reinforcing, along with, Plumbing and Electrical coordination.
- Ongoing Design for Basement Build-out.