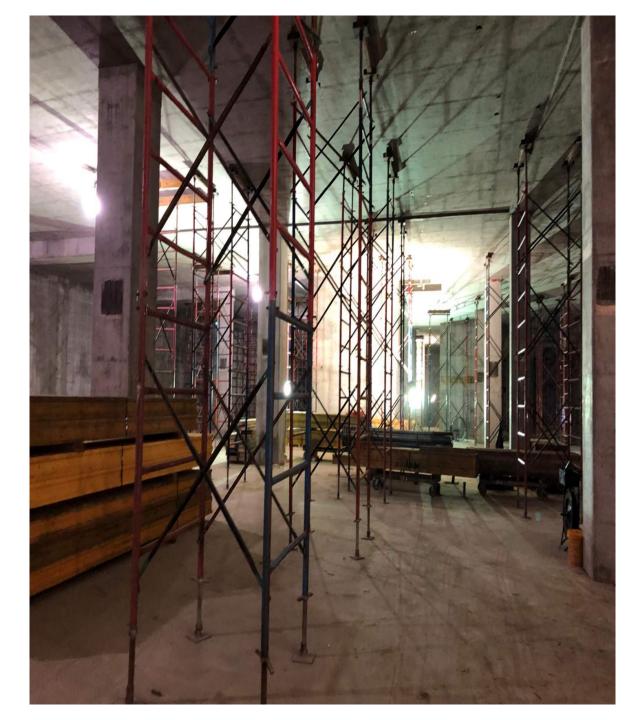

#### **Concrete Pours**

6 of 7 V Columns

Level 2 Pour 1

Grade beams

North West Stair Core

Slab on Grade South