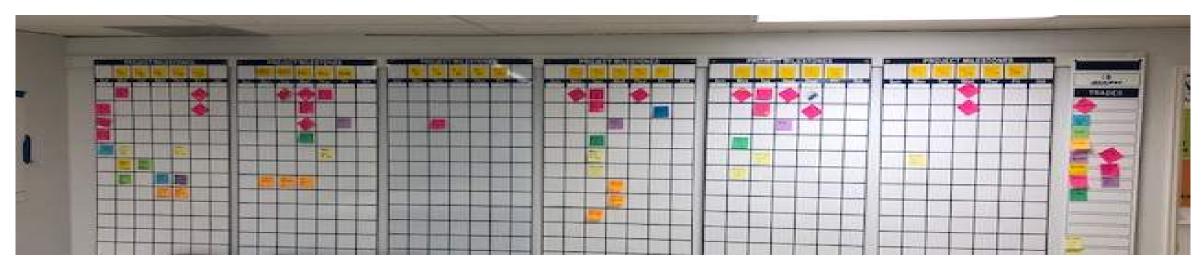

## Weekly Work Plan

| Project No.      |           | Total Activities | 33          | Activities Completed | 0                                    | Percent Planned Complete | 0%  |     |     |     |     |     | Max Manpower          | 66                     |                        |
|------------------|-----------|------------------|-------------|----------------------|--------------------------------------|--------------------------|-----|-----|-----|-----|-----|-----|-----------------------|------------------------|------------------------|
| Week Of          | 10/7/2019 |                  |             |                      |                                      | i i                      | 58  | 61  | 66  | 53  | 50  | 18  |                       | Wed                    |                        |
| Trade Partner    | Activity  | Area             | sow         | Floor                | Commitment Description               | Responsible Party        | Mon | Tue | Wed | Thu | Fri | Sat | Completed<br>Per Plan | Categories of Variance | Reason for<br>Variance |
|                  |           |                  |             |                      |                                      |                          |     |     |     |     |     |     |                       |                        |                        |
| JED SP           | 2         |                  | Formwork    | Floor 1              | Strip V-columns                      | Danny                    | 4   |     |     |     |     |     | L                     |                        |                        |
| JED SP           | 3         | I                | Formwork    | Floor 1              | Strip reset                          | Danny                    |     | 5   | 5   | I   |     | I   | I                     |                        |                        |
| JED SP           | 4         |                  | Formwork    | Floor 1              | Button up V-columns                  | Danny                    |     |     | 5   | 5   |     | L   | L                     |                        |                        |
| JED SP           | 5         |                  |             | Floor 1              | Pour V-columns                       | Danny                    |     |     |     |     | 3   |     |                       |                        |                        |
|                  |           |                  |             |                      |                                      |                          |     |     |     |     |     |     |                       |                        |                        |
| JED SP<br>JED SP | 7         |                  | Formwork    | Floor 2              | Set Stair #2                         | Steve                    | - 6 | 5   |     |     |     |     |                       |                        |                        |
| JED SP           | 8         |                  | Formwork    |                      | Button up stair #2                   | Steve                    |     | 6   | 6   |     |     |     |                       |                        |                        |
| JED SP           | 9         |                  | Formwork    | Floor 2              | Pour Stair #2                        | Steve                    | L   | I   | 4   |     |     | l   | L                     |                        |                        |
| JED SP           | 10        |                  | Formwork    |                      | Strip stair #2                       | Steve                    |     |     |     | 6   |     |     |                       |                        |                        |
| JED SP           | 11        |                  | Formwork    | Floor 2              | Set NW Core                          | Steve                    |     | L   |     | 6   | 6   | L   | L                     |                        |                        |
|                  |           |                  |             |                      |                                      |                          |     |     |     |     |     |     |                       |                        |                        |
| JED SP           | 13        |                  | Formwork    |                      | Set column lvl 2 and 1               | Rudy                     | 4   | 4   | 4   | 4   | 4   |     |                       |                        |                        |
| JED SP           | 1.4       |                  | Formwork    | Floor 2              | Pour columns                         | Rudy                     | 2   | L   | 2   |     | 2   |     |                       |                        |                        |
| JED SP           | 15        |                  |             | Floor 2              | Strip columns/set                    | Rudy                     | 4   | 4   |     |     | 1   |     |                       |                        |                        |
|                  |           |                  |             |                      |                                      |                          |     |     |     |     |     |     |                       |                        |                        |
| JED SP           | 17        |                  | Formwork    | Floor 1              | SOG North Prep                       | Chad                     | 4   | 4   | 4   | 4   | 4   |     |                       |                        |                        |
|                  |           |                  | 100000000   |                      |                                      |                          |     |     |     |     |     |     |                       |                        |                        |
| JED SP           | 19        |                  | Formwork    | Floor 2              | Assist with columns/core             | hvan                     | - 3 | 3   | 3   | 3   | - 3 |     |                       |                        |                        |
|                  |           |                  |             |                      |                                      |                          |     |     |     |     |     |     |                       |                        |                        |
| CFA              | 21        |                  | Formwork    | Floor 3              | Framing / decking                    | Dimas                    | 12  | 12  | 12  | 12  | 12  | 12  |                       |                        |                        |
| CFA              | 22        |                  | Formwork    |                      | Strip edge form                      | Dimas                    | 4   |     |     |     |     |     |                       |                        |                        |
| CFA              | 23        |                  | Formwork    | Floor 2              | Reshore / clean up basement          | Dimas                    | 2   | 6   |     |     | 1   |     |                       |                        |                        |
| CFA              | 24        | I                | Formwork    | Floor 2              | Strip / reshore                      | Dimas                    |     |     | 6   | - 6 | - 6 | 6   | I                     |                        |                        |
| 201111111111111  |           |                  |             |                      |                                      |                          |     |     |     |     |     |     |                       |                        |                        |
| Mitech           | 25        |                  | Plumbing    | Floor 1              | Orinking coffee and eating doughnuts | Mark/Sean                | 2   | 2   | 2   | 1   | 2   |     |                       |                        |                        |
| Mitech           | 26        |                  | Plumbing    | Floor 1              | Prep SOG for pour                    | Mark/Sean                |     |     | 1   |     | 1   |     |                       |                        |                        |
|                  |           |                  | 1.71.01.92. | 12211                | 149 400 101 8001                     |                          |     |     |     |     |     |     |                       |                        |                        |
|                  |           |                  |             |                      |                                      |                          |     |     |     |     |     |     |                       |                        |                        |