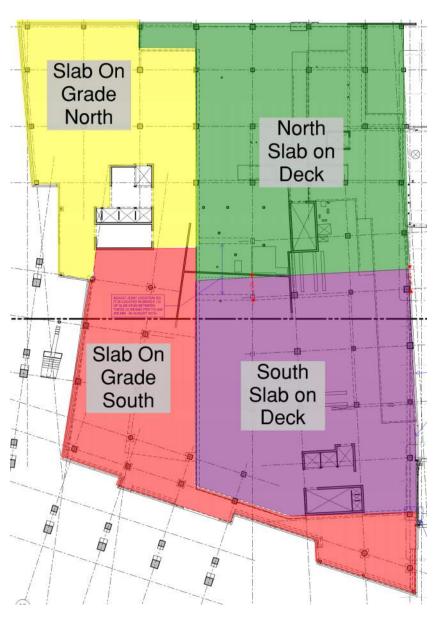

#### **Concrete Pours**

6 of 7 V Columns

Level 2 Pour 1

Grade beams

North West Stair Core

Slab on Grade South