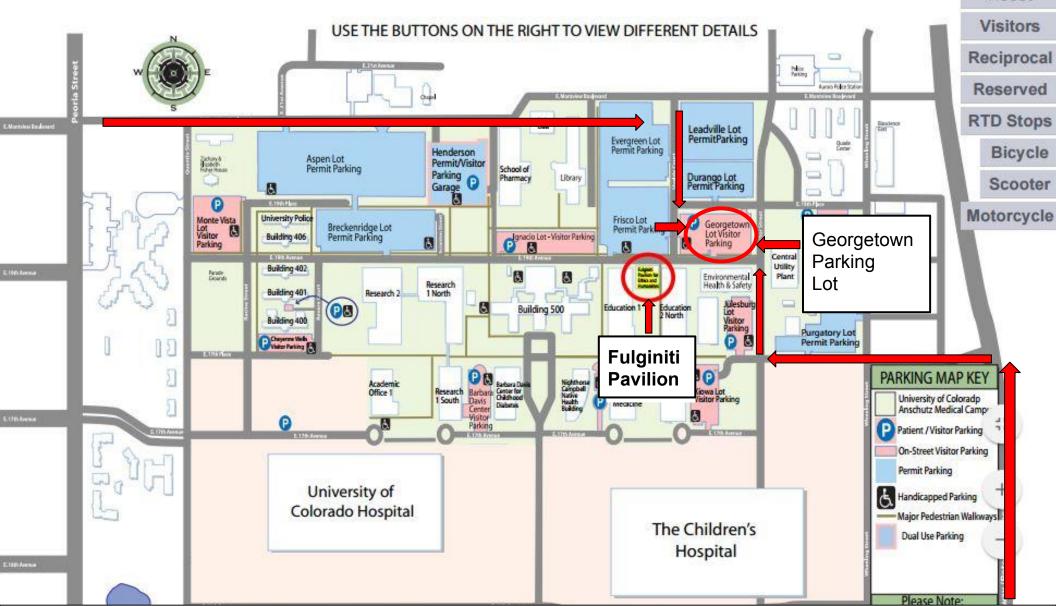

**From Downtown Denver:** Take Montview Blvd. all the way out to Aurora. Once you cross over Peoria, continue on Montview as it winds through the North edge of campus. Turn right on Uvalda St., and then a left into the Georgetown Lot.

**From South:** Take 225 to Colfax ave. Turn left (West) onto Colfax ave. Take a right onto Fitzsimmons Parkway. Turn left onto 17th St. Right onto Vincent St. and Left onto 19th st.

**From North:** Take I-70 all the way out to Aurora, and get off at Peoria. Turn right onto Peoria heading South. Turn left onto Montview Ave. and continue on Montview as it winds through the North edge of campus. Turn right on Uvalda St., and then a left into the Georgetown Lot.