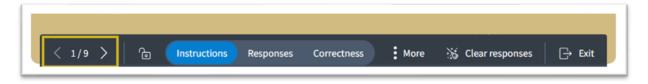

When presenting an activity in Poll Everywhere, you will notice a control on the left side of the presenter's control panel that appears at the bottom of the screen when presenting. The control shows the activity being presented from the folder list. In the following example, the control reads 1 of 9, meaning the first activity out of the nine in the folder is being presented.

You can scroll through the activities in the folder by clicking the right or left arrows. The presentation view will be updated with the new activity.