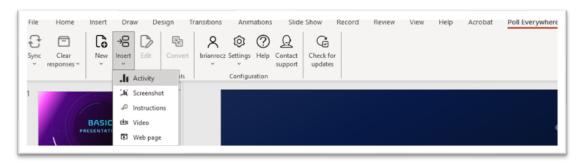

To insert multiple activities into your PowerPoint presentation:

- Click the Poll Everywhere tab to open the menu ribbon.
- Click Insert then Activity

 In the Poll Everywhere window, select the activities you want to insert into your PowerPoint presentation.