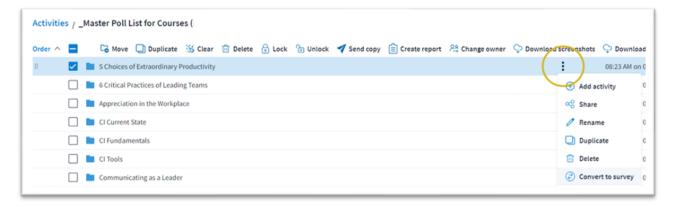

- In Poll Everywhere, select the folder that contains the activities you want to convert into a single survey type activity.
- Click the three-stacked dots to open the sub-menu
- Click on the **Convert to survey**.