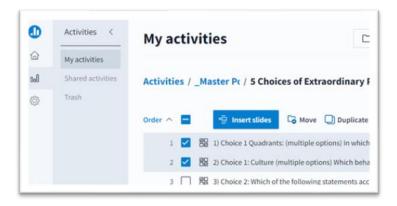

To insert multiple activities into your PowerPoint presentation:

- Click the Poll Everywhere tab to open the menu ribbon.
- Click Insert then Activity

 In the Poll Everywhere window, select the activities you want to insert into your PowerPoint presentation.