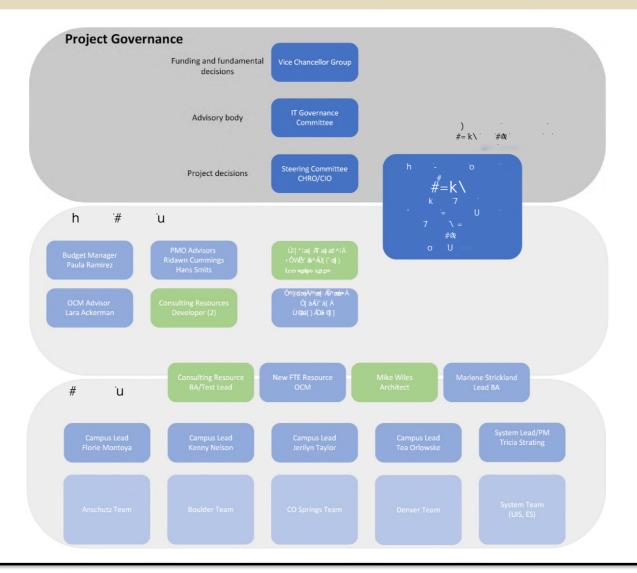

### h '8 'h

| #           | h                                       |
|-------------|-----------------------------------------|
| 2 1 10      |                                         |
| 7 k         | u · · · · · · · · · · · · · · · · · · · |
| h U .       | u ' ' ' ' ' ' ' ' ' ' ' ' ' ' ' ' ' ' ' |
| u k         | u · · · · · · · · · · · · · · · · · · · |
| #           | u                                       |
| 'h 'u       | у так                                   |
|             | "'@ ' ' ' ' ' ' ' ' ' ' ' ' ' ' ' ' ' ' |
| у           | y                                       |
| # · · · · O | u · · · · · · · · · · · · · · · · · · · |
| h \         | u · · · · · · · · · · · · · · · · · · · |