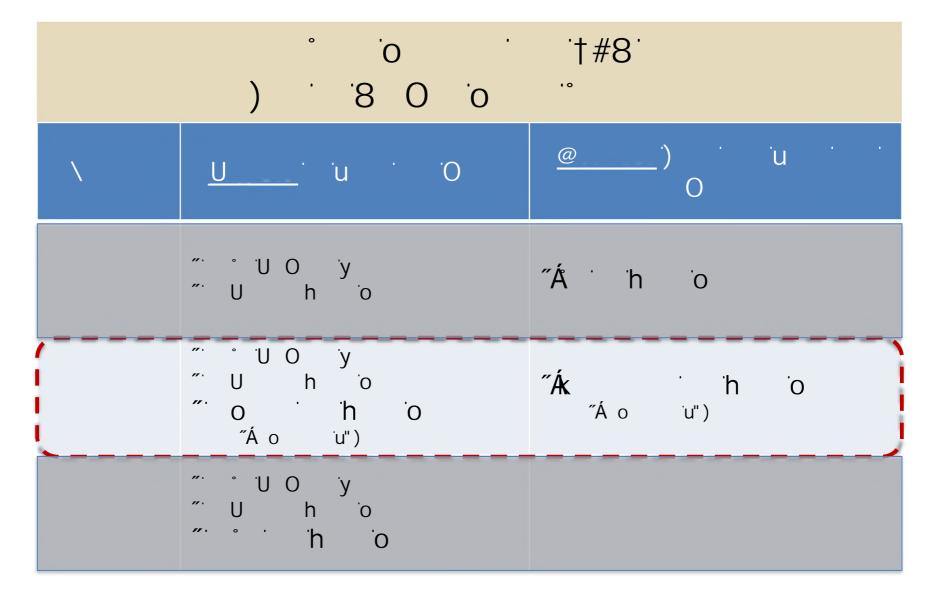

### ) $k^{\circ}$ 7u iu Oh = O iu h-V) @8 @ hy u \ V k-o\ y k#- " V) 7y V) @8 " hhk\ † O

@ 'V 'o

```
.8
                .
h
                       ·@
                                               8
  K
// .
                               'n
                       ·@
                                                . .
"
                      ·#
                                     Ö
                                                `†#8`°
"
                 'n
                          `#
                                 h
// . o
                   Ö
"
```