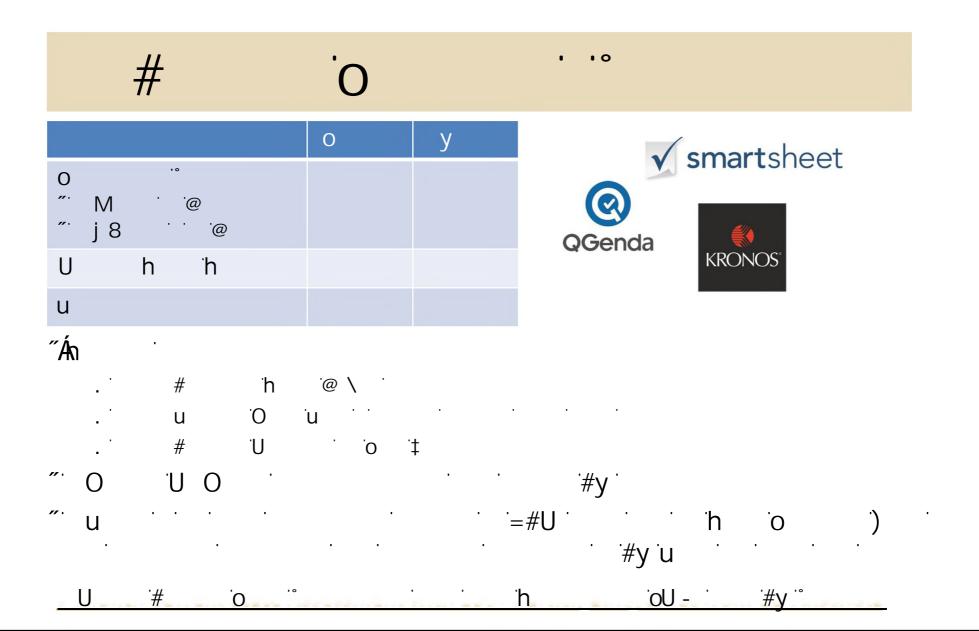

### **QGenda**

- 12 Instances All at UAMC campus
- Healthcare Call Scheduling Application
- Time/Payroll data is not its primary function or purpose

#### **Kronos**

- 7 Instances 4 at UAMC, 3 at UCB
- Implemented for features not available in MyLeave
- Clock In/Out function is most common reason for use

### SubItUp

- 3 instances 1 at UCB, 2 at UCD
- Adopted for scheduling features, social interaction, clock in/out

# Microsoft Teams Shifts

- 4 Instances 1 at UCB, 2 at UCD and 1 at UCCS
- Punch in/out, scheduling and communication tool
- Punch in/out solution for small departments

h 'M'\ = 'O '8

h 'M'\ #y'' 'u

```
#
// .
// .
// .
                            ·#
                                                         M
// .
       П
                     . 0
                                   ·@
// .
       =#U h
// .
                                                    OU -
     #
```