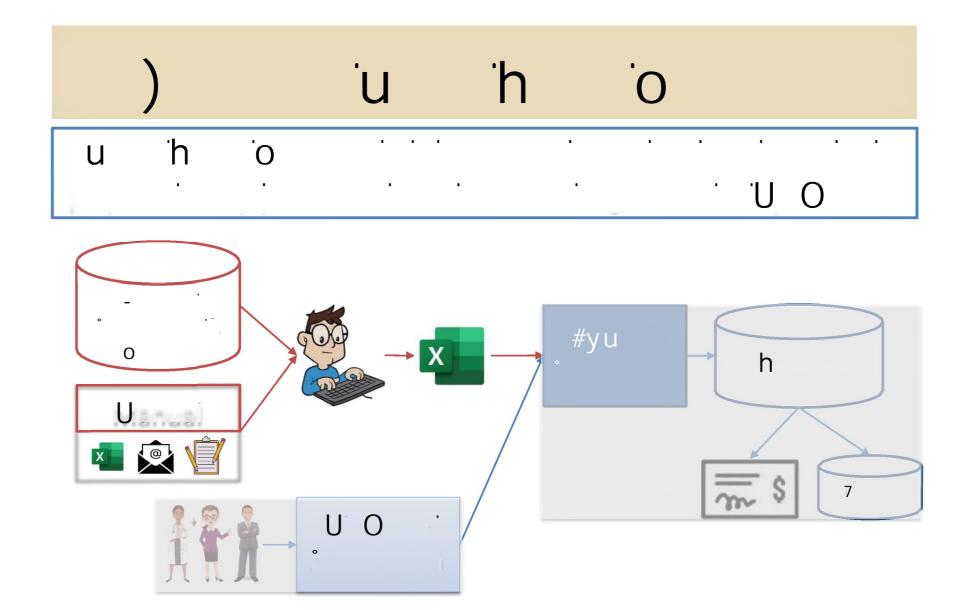

### Vã ^ÁBÁŠæà[ ¦ÁÚ¦[ b/8cÁV] åæe^

OEå¦ã^}}^ÁP[¸ædo®ËT[[¦^ OE•[&ãæe^Áxã&^ÁÔ@æ}&^||[¦ÁBÁÔ@ã^ÁP~{ æ}ÁÜ^•[~¦&^•ÁU~ã&^¦

P\*{ a} AU^•[\*|&^•

u 'O 'y '

```
// .
                                                     · ·#
       11.
                    M
       // ·
                                     • 0
// .
       "
       "
       // .
                    8
                                               • 0
                           0
       // .
                                                            <sup>'</sup>U
                                             h
       11.
       "
```